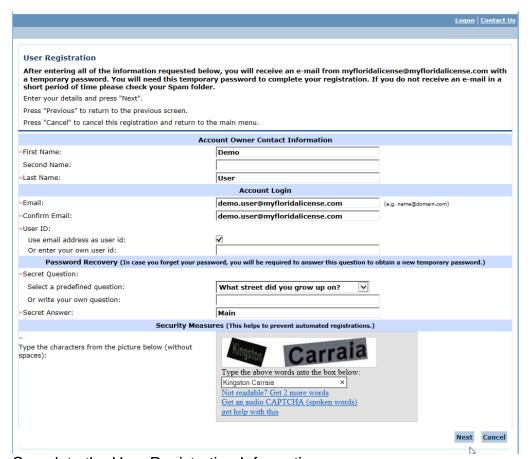

To begin using DBPR's online services you will first need to Create an Account.

Select "Create My Account" to begin the one time registration process.

Complete the User Registration Information.

<u>Note</u>: User account, submitted application, and payment information summary emails will be sent to the e-mail address provided. If you would like to login using your e-mail address select the box "Use e-mail address as userid". However, if you would like to login using something other than your e-mail address enter the a user id by entering it in the "Or enter your own user id:" box.

## Registering as a New User

Verify the information entered is correct. If it is correct Select "Save". If any changes are needed Select "Edit" to correct.

A temporary password will be sent to you via email. Select "Return". If you do not receive an email in a short amount of time check your Spam or Junk Email Folder.