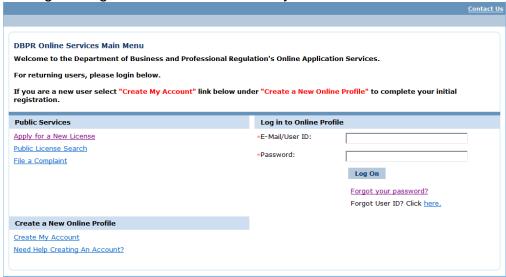

To begin using DBPR's online services you will first need to Create an Account.

Select "Create My Account" to begin the one time registration process.

Complete the User Registration Information.

<u>Note</u>: User account, submitted application, and payment information summary emails will be sent to the e-mail address provided. If you would like to login using your e-mail address select the box "Use e-mail address as userid". However, if you would like to login using something other than your e-mail address enter the a user id by entering it in the "Or enter your own user id:" box.