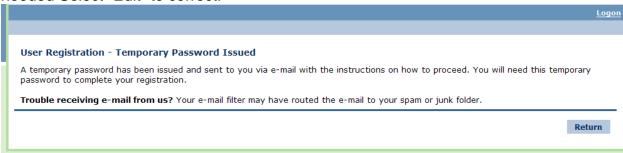

## Registering as a New User

Verify the information entered is correct. If it is correct Select "Save". If any changes are needed Select "Edit" to correct.

A temporary password will be sent to you via email. Select "Return". If you do not receive an email in a short amount of time check your Spam or Junk Email Folder.