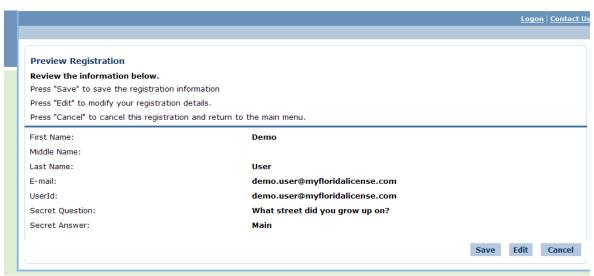

## Registering as a New User

Verify the information entered is correct. If it is correct Select "Save". If any changes are needed Select "Edit" to correct.

A temporary password will be sent to you via email. Select "Return". If you do not receive an email in a short amount of time check your Spam or Junk Email Folder.