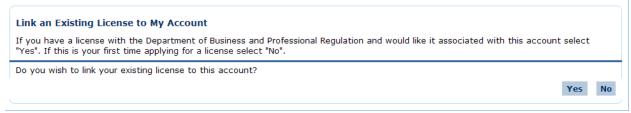

## You have now successfully created an online account.

Once you have created an account you will be asked if you would like to Link an Existing License to this account. If you have a license with the Department of Business and Professional Regulation select "Yes" to continue. If this is your first time applying for a license select "No" to continue.